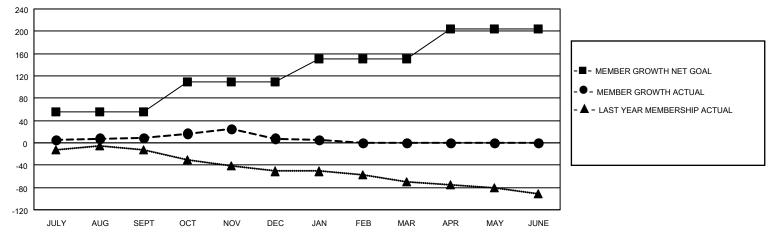

#### GOALS AND ACTUAL MEMBERS CUMULATIVE

| DROPPED CLUBS: 1 |    | 35 CLUBS OF 65 ADDED 1 OR<br>MORE NEW MEMBERS | GENDER DISTRIBUTION                |           |  |
|------------------|----|-----------------------------------------------|------------------------------------|-----------|--|
|                  |    | WORE NEW MEMBERS                              | MALE 872 (65.37%)                  |           |  |
|                  |    |                                               | FEMALE 462 (34.63%)                |           |  |
| DROPPED MEMBERS  |    |                                               | NON BINARY                         | 0 (0.00%) |  |
|                  |    |                                               | PREFER NOT TO ANSWER               | 0 (0.00%) |  |
| DECEASED         | 12 |                                               |                                    |           |  |
| CLUB CANCELLED   | 0  | CLICK HERE FOR CUMULATIVE                     | TOTAL FAMILY UNIT MEMBERS 182      |           |  |
| OTHER            | 67 | MEMBERSHIP DATA                               |                                    |           |  |
| TOTAL            | 79 |                                               | FAMILY MEMBERS PAYING HALF DUES 91 |           |  |
|                  |    |                                               |                                    |           |  |